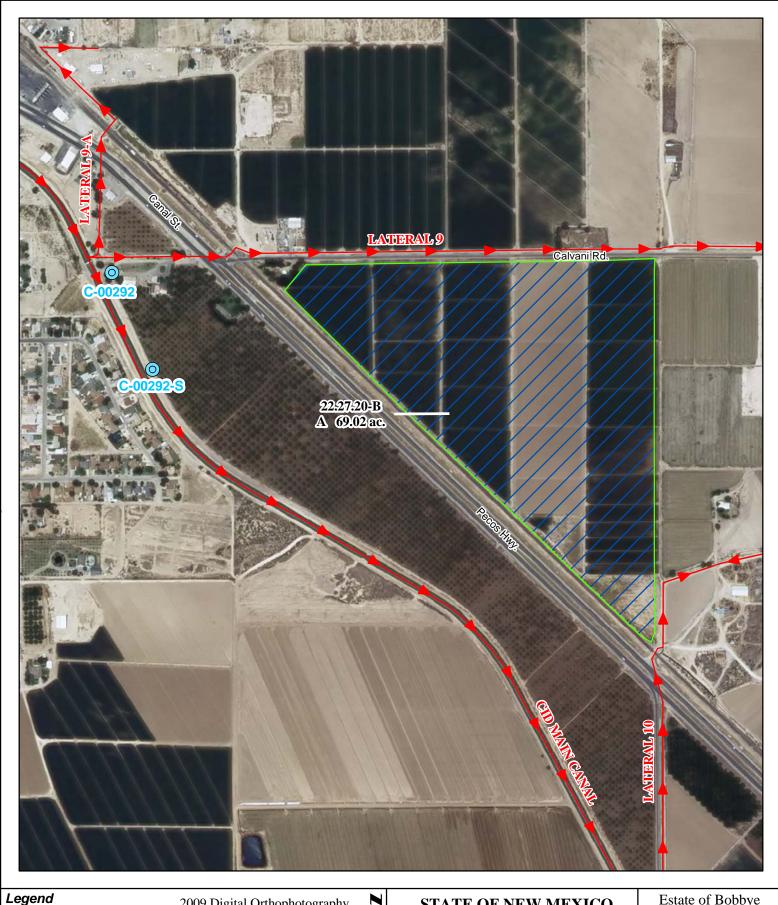

Subfile No.: 22.27.20-B

Court No.: CV-WH-03-409

CID Assessment Number: **046-00-00-01, 046-00-00-02**Date of Filing of Original Consent Order: **January 12, 2007** 

Defendants: ROBERT PACK Sub. P.R.

ESTATE OF BOBBYE DEAN ROGERS

#### A. IRRIGATED LANDS (Surface Water & Supplemental Groundwater Combined):

a. Office of the State Engineer File No(s): 6, C-292, C-292-S

#### e. Point(s) of Diversion:

Well No.: C-00292

Location: As set forth in Part G of this Appendix.

Well No.: C-00292-S

Location: As set forth in Part G of this Appendix.

Ditch Name: Carlsbad Irrigation District Main Canal Location: As set forth in Part G of this Appendix

#### f. Location and Amount of Irrigated Acreage:

Section 20, Township 22S, Range 27E, N.M.P.M.

Pt. NE<sup>1</sup>/<sub>4</sub> 69.02 acres

Total: 69.02 acres (Supplemental)

As shown on the attached revised Hydrographic Survey Map for Subfile No. 22.27.20-B, and the CID Section Hydrographic Survey Map Sheet No. 28 (1999-2011), included in Part F of this Appendix, representing the Court record as of the date of the filing of this Decree.

#### g. Amount of Water:

As set forth in Part B of this Appendix.

CID Inter Se Disclosure

Point of Diversion Canals / Ditches

#### **Tract Boundaries**

Reservoir / Pond No Right

Surface Water Only Supplemental Groundwater

# 2009 Digital Orthophotography

Grid Interval = 1000

Scale 1 " = 600;

# Pecos River Stream System **Carlsbad Irrigation District**

Hydrographic Survey Township 22

Estate of Bobbye Dean Rogers Subfile 22.27.20-B